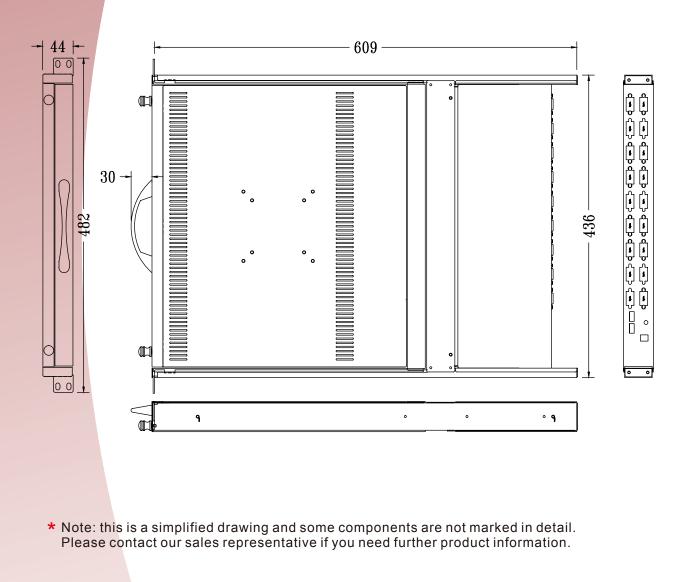

#### Mechanical Drawing

#### MODEL NAME: LDS410D-16P

### 19" LDS410D-16P

| Display Area(mm)     376.3(H)x301.1(V)       Pixel Pitch     0.294(H)x0.294(V)       Number of Pixels     1280(H)x1024(V)       Contrast Ratio     500:1       Display Color     16.7M       Brightness(CD/m²)     250(typ.)       Viewing Angle     -85~85(H);-85~85(V)       I/O     Power:12V DC in with AC adapter       Keyboard:USB     Keyboard:USB | Specifications              | 2011/65/EU                                   |
|------------------------------------------------------------------------------------------------------------------------------------------------------------------------------------------------------------------------------------------------------------------------------------------------------------------------------------------------------------|-----------------------------|----------------------------------------------|
| Number of Pixels1280(H)x1024(V)Contrast Ratio500:1Display Color16.7MBrightness(CD/m²)250(typ.)Viewing Angle-85~85(H);-85~85(V)I/OPower:12V DC in with AC adapter                                                                                                                                                                                           | Display Area(mm)            | 376.3(H)x301.1(V)                            |
| Contrast Ratio500:1Display Color16.7MBrightness(CD/m²)250(typ.)Viewing Angle-85~85(H);-85~85(V)I/OPower:12V DC in with AC adapter                                                                                                                                                                                                                          | Pixel Pitch                 | 0.294(H)x0.294(V)                            |
| Display Color16.7MBrightness(CD/m²)250(typ.)Viewing Angle-85~85(H);-85~85(V)I/OPower:12V DC in with AC adapter                                                                                                                                                                                                                                             | Number of Pixels            | 1280(H)x1024(V)                              |
| Brightness(CD/m²) 250(typ.)   Viewing Angle -85~85(H);-85~85(V)   I/O Power:12V DC in with AC adapter                                                                                                                                                                                                                                                      | Contrast Ratio              | 500:1                                        |
| Viewing Angle -85~85(H);-85~85(V)   I/O Power:12V DC in with AC adapter                                                                                                                                                                                                                                                                                    | Display Color               | 16.7M                                        |
| I/O Power:12V DC in with AC adapter                                                                                                                                                                                                                                                                                                                        | Brightness(CD/m²)           | 250(typ.)                                    |
|                                                                                                                                                                                                                                                                                                                                                            | Viewing Angle               | -85~85(H);-85~85(V)                          |
| Keyboard:USB                                                                                                                                                                                                                                                                                                                                               | I/O                         | Power:12V DC in with AC adapter              |
|                                                                                                                                                                                                                                                                                                                                                            |                             | Keyboard:USB                                 |
| Mouse:USB                                                                                                                                                                                                                                                                                                                                                  |                             | Mouse:USB                                    |
| VGA: 15-pin D-Sub                                                                                                                                                                                                                                                                                                                                          |                             | VGA: 15-pin D-Sub                            |
| Keyboard and Key Pad 88-Key keyboard and integrated Touch Pad                                                                                                                                                                                                                                                                                              | Keyboard and Key Pad        | 88-Key keyboard and integrated Touch Pad     |
| 17-Key numerical key pad                                                                                                                                                                                                                                                                                                                                   |                             | 17-Key numerical key pad                     |
| Power Consumption 35 Watts                                                                                                                                                                                                                                                                                                                                 | Power Consumption           | 35 Watts                                     |
| Power Supply AC 100-240V Universal                                                                                                                                                                                                                                                                                                                         | Power Supply                | AC 100-240V Universal                        |
| On-Screen Display Contrast, Brightness, H/V Position, H/V Size                                                                                                                                                                                                                                                                                             | On-Screen Display           | Contrast, Brightness, H/V Position, H/V Size |
| H-scaling,Auto-adjust,Color Temp.(9300,6500,                                                                                                                                                                                                                                                                                                               |                             | H-scaling,Auto-adjust,Color Temp.(9300,6500, |
| User),Red-Gain,Blue-Gain,Green-Gain,Gamma,                                                                                                                                                                                                                                                                                                                 |                             | User),Red-Gain,Blue-Gain,Green-Gain,Gamma,   |
| Recall,Phase,OSD & Exit                                                                                                                                                                                                                                                                                                                                    |                             | Recall,Phase,OSD & Exit                      |
| Hot Key Control OSD Hot Key                                                                                                                                                                                                                                                                                                                                | Hot Key Control             | OSD Hot Key                                  |
| Environmental Consideration Operating temperature:0°C~50°C (32F~122F)                                                                                                                                                                                                                                                                                      | Environmental Consideration | Operating temperature:0°C~50°C (32F~122F)    |
| Storage temperature:-20°C~60°C (-4F~140F)                                                                                                                                                                                                                                                                                                                  |                             | Storage temperature:-20°C~60°C (-4F~140F)    |
| Humidity 10~85% in operating;10-90% in storage                                                                                                                                                                                                                                                                                                             | Humidity                    | 10~85% in operating;10-90% in storage        |
| Size     609mm(D) x482mm(W) x44mm(H)                                                                                                                                                                                                                                                                                                                       | Size                        | 609mm(D) x482mm(W) x44mm(H)                  |