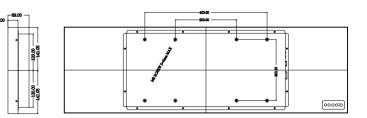

#### Mechanical Drawing:W38L100-CHA1

UNIT:mm

\* Note: this is a simplified drawing and some components are not marked in detail. Please contact our sales representative if you need further product information.