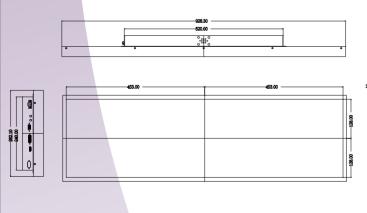

#### Mechanical Drawing:W38L100-CHA1

UNIT:mm

\* Note: this is a simplified drawing and some components are not marked in detail. Please contact our sales representative if you need further product information.